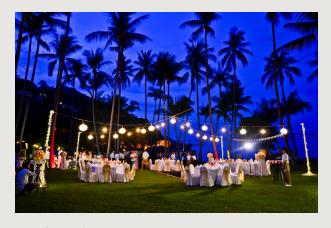

#### **BEACHFRONT LAWN**

- Accommodates up to 120 people
- Decorations include:
  - 10 hanging lanterns
  - 4 floral centerpieces
- Curfew at 22.30 hrs.

#### **BEACH**

- Accommodates up to 60 people
- Decorations include:
  - 10 hanging lanterns
  - 4 floral centerpieces
- Curfew at 22.30 hrs.