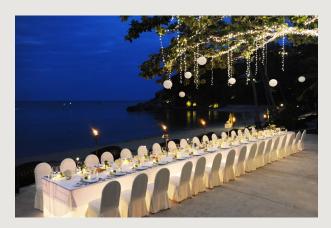

#### **BEACHFRONT LAWN**

- Accommodates up to 120 people
- Decorations include:
  - 10 hanging lanterns
  - 4 floral centerpieces
- Curfew at 22.30 hrs.

#### **BEACH**

- Accommodates up to 60 people
- Decorations include:
  - 10 hanging lanterns
  - 4 floral centerpieces
- Curfew at 22.30 hrs.