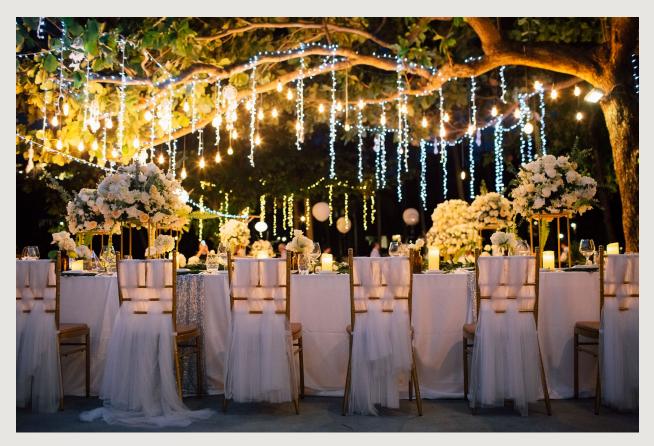

**WEDDING RECEPTION AT SANDS** 

**DESTINATION DINING AT OUR PRIVATE BEACH** 

#### **BEACHFRONT LAWN**

- Accommodates up to 120 people
- Decorations include:
  - 10 hanging lanterns
  - 4 floral centerpieces
- Curfew at 22.30 hrs.

### **SANDS**

- Accommodates up to 80 people
- Decorations include:
  - Lighting arrangements
  - 4 floral centerpieces
- Curfew at 22.30 hrs.
- · Exclusive buyout only
- Minimum food and beverage revenue of THB 400,000 nett at Sands restaurant only