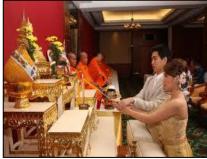

# Option 1. Buddhist Monk Ceremony Set (พิธีสงฆ์)

- Buddhist Image table set
- Blessing Power Set
- Meal, flowers and items for personal use of 9 monks