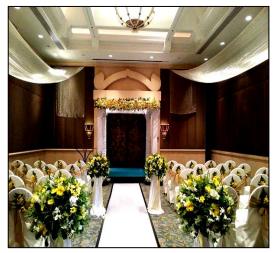

### **Flower and Decoration**

- 1 Archway on stage
- 4 Flower Stand
- 1 Back drop Wording on stage
- 1 Garland for Bridge & Groom
- 1 Bride's flower bouquet
- 1 Groom's corsage
- 1 Flower for Wedding Cake
- 1 Gift box
- 1 Blessing Book
- 1 Picture Stand
- Setup and floral decoration of the ceremony area according to your preferences.