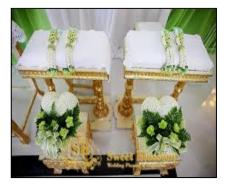

#### • Option 3. Blessing Water Pouring Set (พิธีรดน้ำสังข์)

- Bridge and Groom back drop's name on stage
- 2 Flower Tray
- Neck garland for Bridge and Groom
- Ceremony set