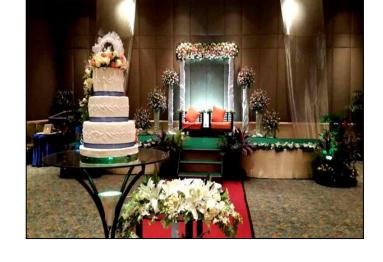

### **Flower and Decoration**

- 1 Archway on stage
- 4 Flower Stand
- 1 Back drop Wording on stage
- 1 Garland for Bridge & Groom
- 1 Bride's flower bouquet
- 1 Groom's corsage
- 1 Flower for Wedding Cake
- 1 Gift box
- 1 Blessing Book
- 1 Picture Stand
- Setup and floral decoration of the ceremony area according to your preferences.